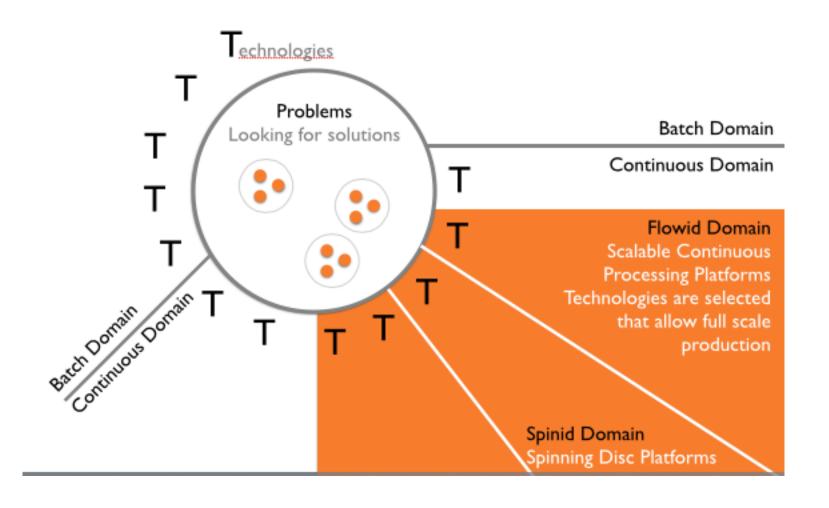

### Subject: Lots of names for the same Concept

## Continuous Processing Flow Chemistry **Process Intensification**