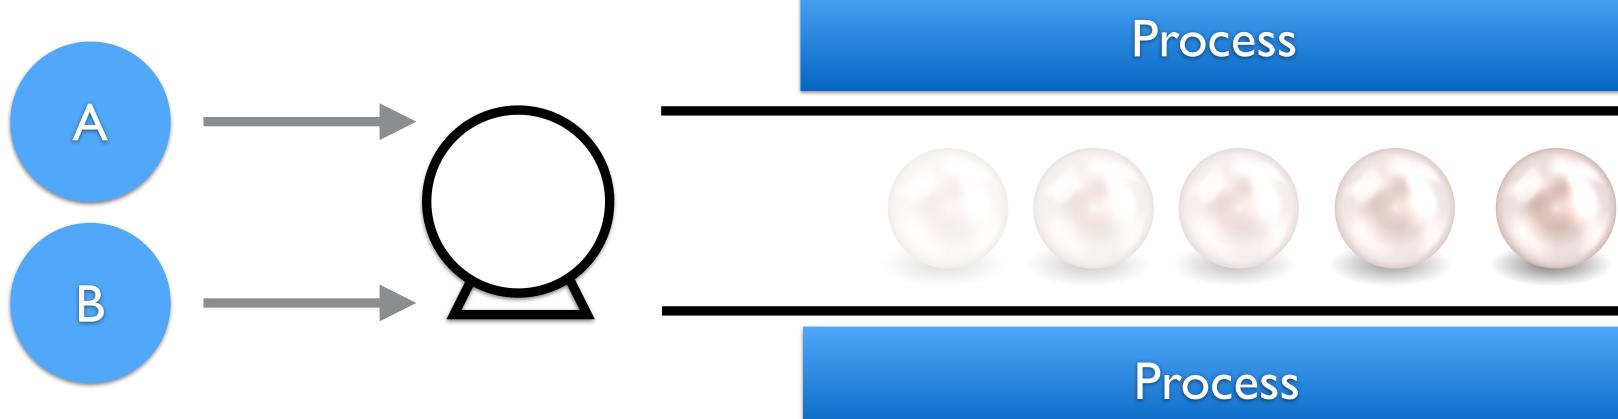

### Reactants

Steady: Stoichiometry Temperature Residence time Mixing

### Products