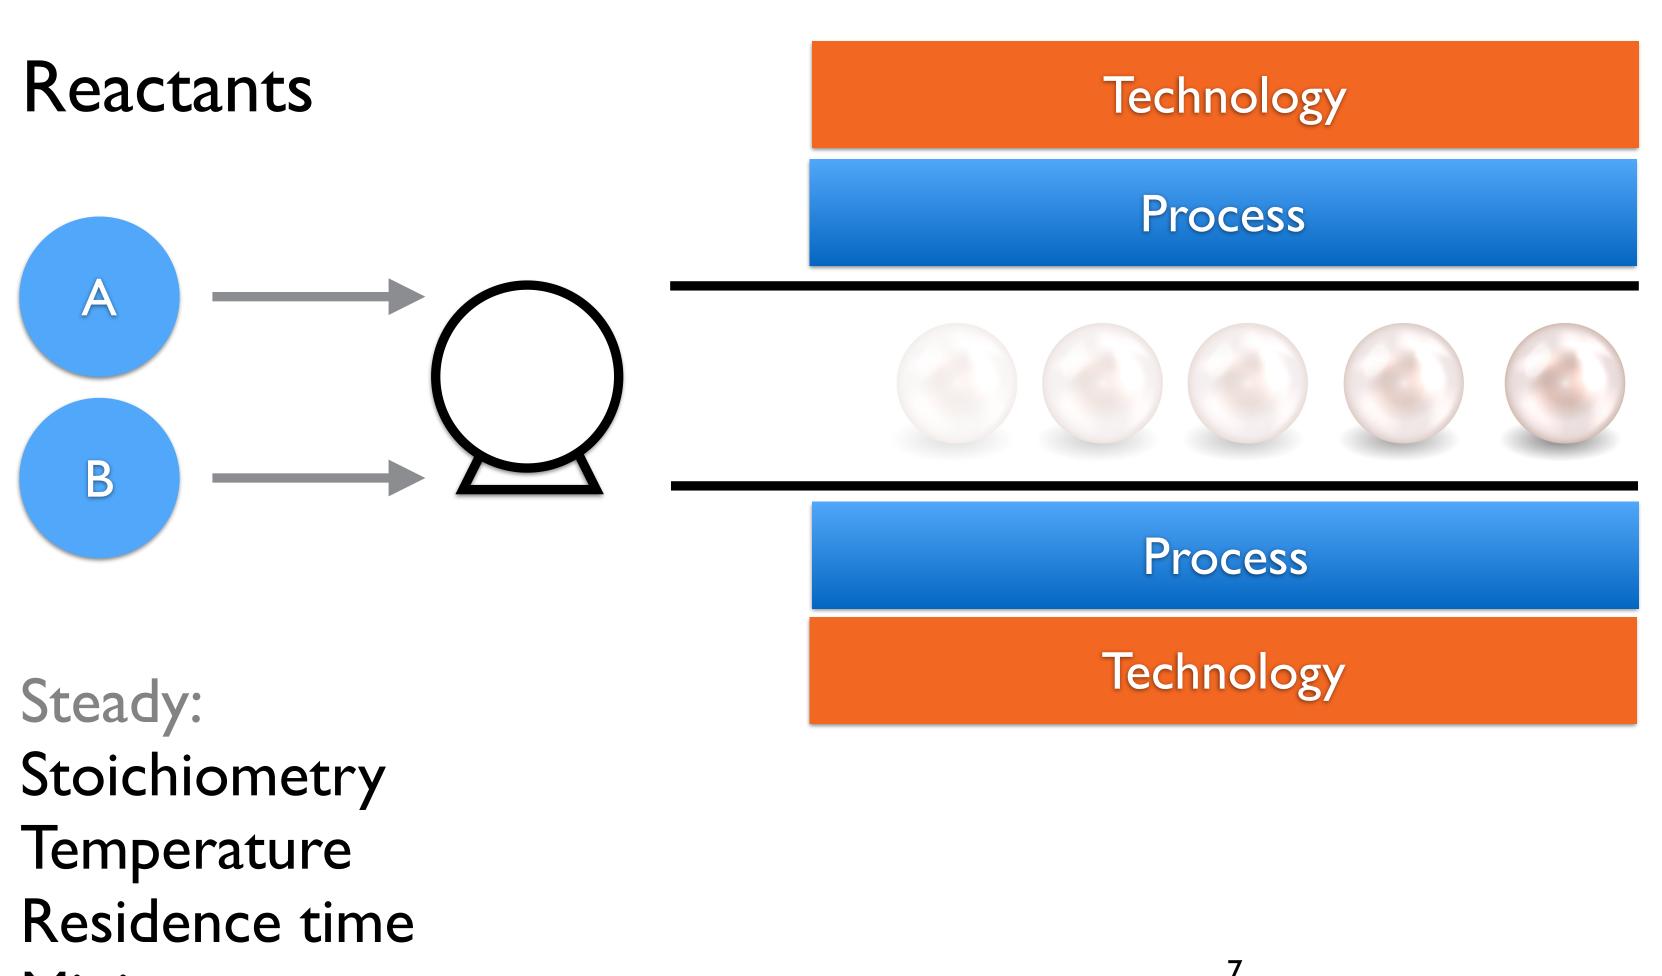

### Reactants

Steady: Stoichiometry Temperature Residence time Mixing

### Products