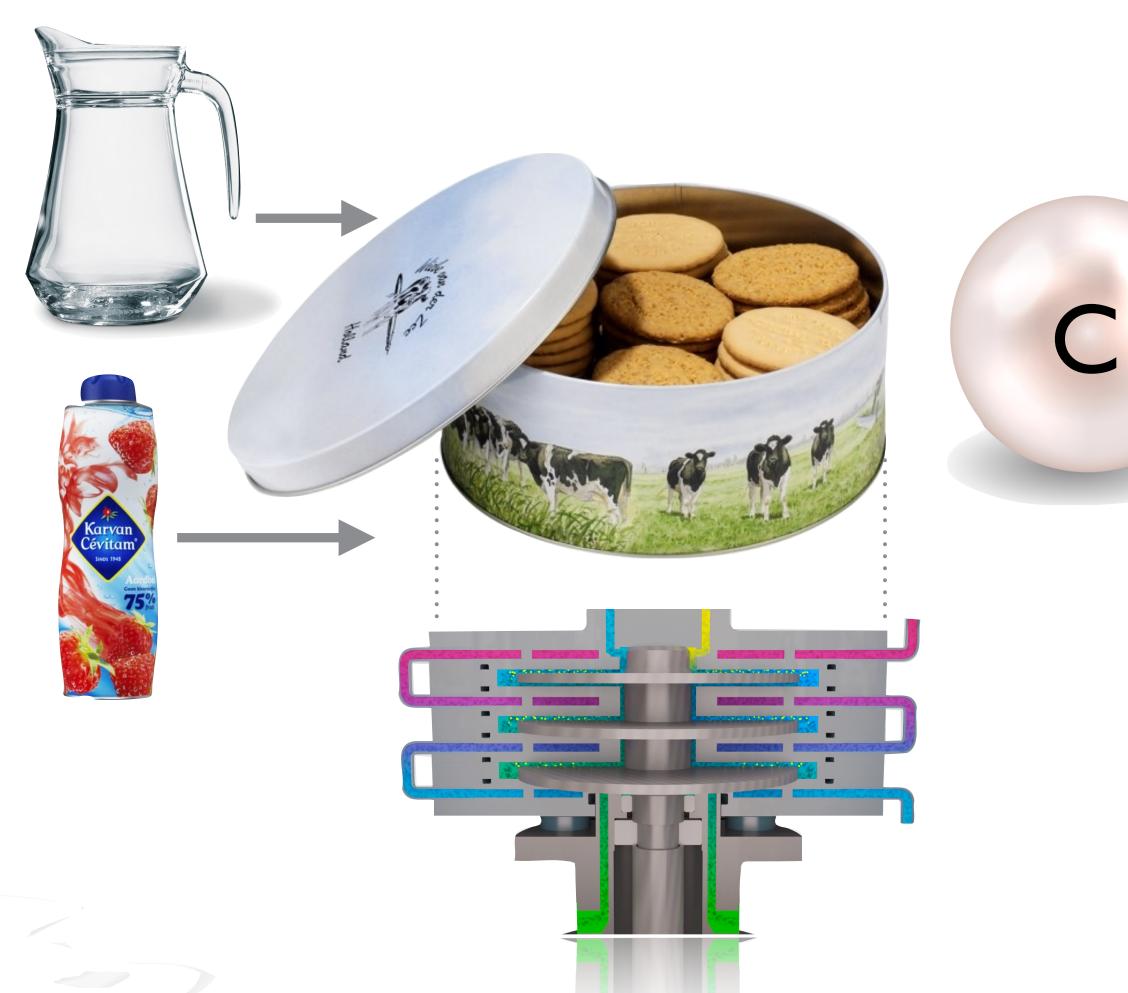

### Flowid offers... Process Controllability on Production Scale

10

<u>ан</u>т. .

... just by making process equipment smaller

Efficient

Flexible

Safe

F -----

### SpinPro Reactors

### RIO

From millilitres

### **R700**

... up to 80 tons per reactor per day production