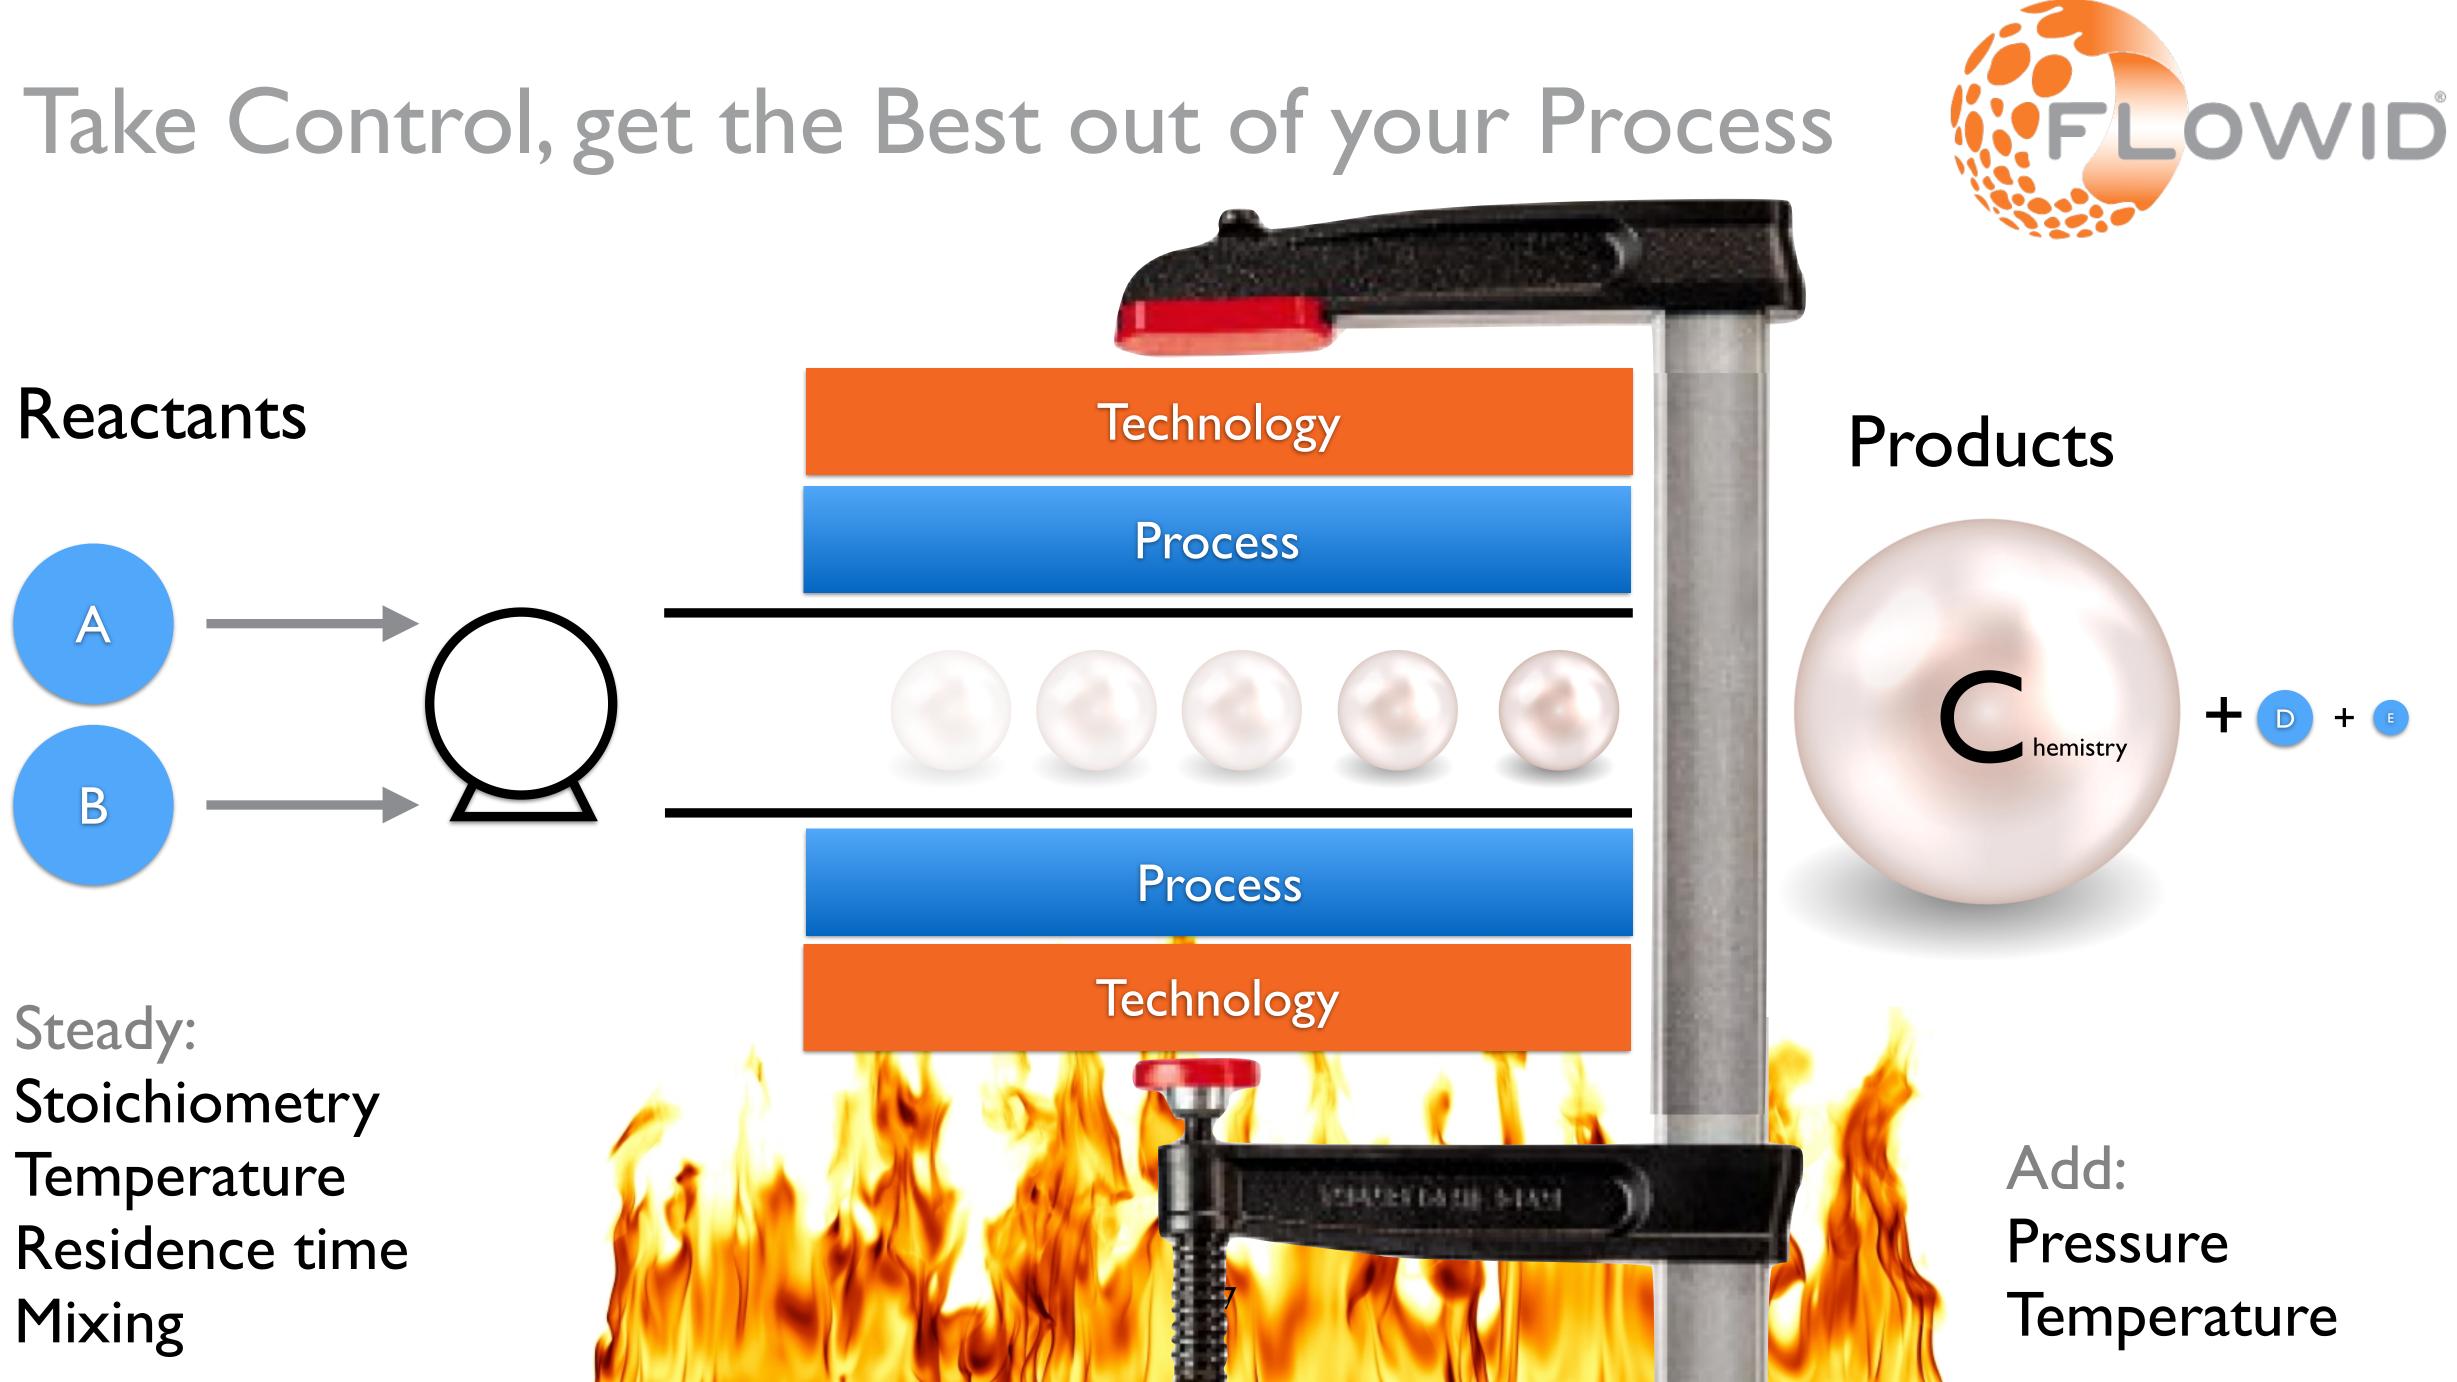

### Reactants

Steady: Stoichiometry Temperature Residence time Mixing

### Products

Mixing

### Products

hemistry

D + 🖪 +